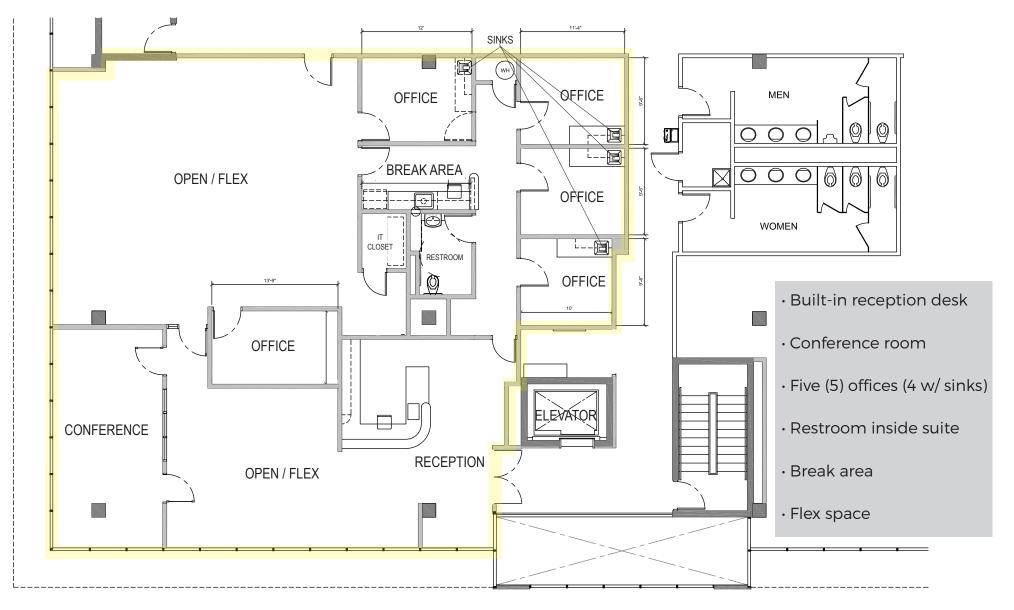

SUITE 200 | ±3,430 RENTABLE SF

## SCOTTSDALE AIRPARK PLAZA

13430 N SCOTTSDALE ROAD • SCOTTSDALE, ARIZONA 85254

## **OFFICE/MEDICAL**